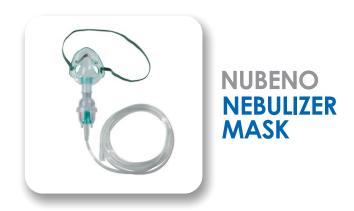

#### **Product Features**

- Swivel connector for patient comfort.
- 200cm long star lumen kink resistant tube.
- Non-sterile/Sterile mask packed in class 10k clean room
- Nebulizer mask & Oxygen mask made from foodgrade odorless PVC
- Soft and Designed to fit anyone's face comfortably
- Elastic strap for proper positioning
- Soft funnel shaped connector provided for easy connection to source.

# Technical Specification

| Size       | Tube Length | Outer<br>Packing Unit |  |
|------------|-------------|-----------------------|--|
| Infant     | 200 CM      | 120                   |  |
| Paediatric | 200 CM      | 120                   |  |
| Medium     | 200 CM      | 120                   |  |
| Large      | 200 CM      | 120                   |  |