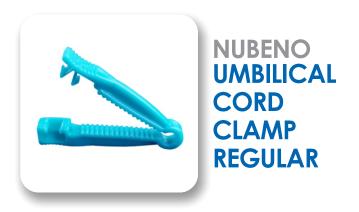

#### **Product Features**

- For aspiration of secretion from oropharynx to ensure free respiration in newly born babies
- For aspiration of secretion from oropharynx to ensure free respiration in newly born babies
- Separate screw top lid for safe sealing and handling of aspirate
- Soft, frosted & kink resistant DEHP free PVC tubing
- · Also available with thumb control suction catheter
- Available in following capacity: 25 ml, 40ml, 100ml, 175ml
- Suction Tube lengths available: 40 & 50 cm
- Suction Tube sizes: From 6FG to 14FG

Packaging

Nubeno is one new name in providers and manufacturers of healthcare solutions today. Every service we provide incorporates the entirety of our knowledge and skills, the company's deep understanding of users' needs, and showcase extensive expertise. With its constantly growing portfolio of effective medical care solutions, Nubeno makes a substantial contribution towards protecting and improving people's health.