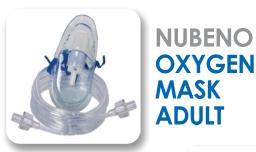

#### **Product Features**

- Swivel connector for patient comfort.
- 200cm long star lumen kink resistant tube.
- Non-sterile/Sterile mask packed in class 10k clean room
- Nebulizer mask & Oxygen mask made from foodgrade odorless PVC
- Soft and Designed to fit anyone's face comfortably
- Elastic strap for proper positioning
- Soft funnel shaped connector provided for easy connection to source.

# Technical Specification

| Size       | Tube Length | Outer<br>Packing Unit |  |
|------------|-------------|-----------------------|--|
| Infant     | 200 CM      | 120                   |  |
| Paediatric | 200 CM      | 120                   |  |
| Medium     | 200 CM      | 120                   |  |
| Large      | 200 CM      | 120                   |  |