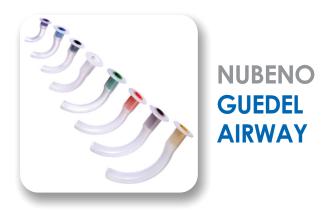

#### **Product Features**

- Suitable for maintaining an unobstructed oropharyngeal airway
- Bite block to prevent biting of tongue and airway occlusion
- Rounded atraumatic edges & smooth airway
- Color coded for easy identification of sizes
- Sizes: 000, 00, 0, 1, 2, 3, 4, 5

### Technical Specification