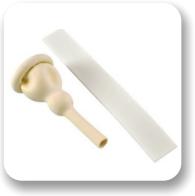

#### **Product Features**

- Male catheter is specially designed for urine incontinence for day and
- night use in male patient
- · Manufactured from pure latex for soft and gentle feel
- Proximal end is designed for easy connection to urine bag/leg bag,
- making it simple to use
- Provided with self adhesive coated strip for proper fixing on to the penis

#### Technical Specification

(small, medium, large, extra large)