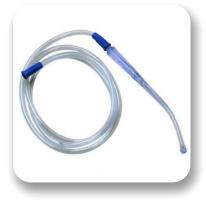

withstands the suction pressure. Also available in 250cm,

secretion, blood & body fluids during surgery.

NUBENO YANKAUER TUBE 210, 250CM

NUBENO YANKAUER SUCTION SET

#### Product Features

Designed for tracheal / bronchial suction. Smooth clear PVC ensures efficient mucus suction while minimizing potential damage to the delicate tracheal mucous membranes.

**NUBENO** 

**SUCTION** 

Normal

**CATHETER** 

- Specially designed for easy passage through plastic endotracheal and tracheotomy tubes with minimum irritation to patient.
- Open distal end with elliptical eye for easy and efficient suction.
- Color-coded connector at proximal end for instant identification of catheter size.
- Provided with X-ray opaque line for radiological identification.

#### **Product Features**

- Yankaur Suction Set is suitable for convenient removal of secretion, blood and debris etc per operatively.
- Complete set is provided with Yankaur Suction Tip mounted on two meter long ribbed tube provided with Universal connector at both ends.
- Complete set with other type of Suction tips available on request.
- "Universal connectors are molded from soft PVC, so as to accommodate the Suction tip on one end and most type of connectors of Suction Apparatus at the other end.
- Ribbed tube is kink resistant and has the strength to withstand the suction