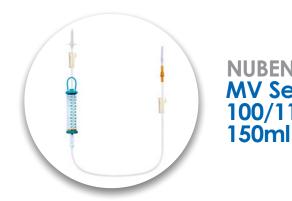

#### Product Features

- Cylinder, flexible, clear and calibrated measured volume chamber in size 100/110/150ml.
- Chamber has an in built Injection port and air inlet with bacteria filter
- Burette chamber is made of bio-compatible medical grade transparent styrene polymer, suitable for infusing all types of fluids.
- Unique floating auto shut off valve acts as a floating indicator and automatically shuts off the drain path to prevent the passage of air in the line.
- 15 micron fluid filter in the drip chamber.
- Equipped with a micro drip with reduced drop size of 60 drops/ml. Soft and kink resistant PVC tube, 150 cm long.

### Option Available:

- · Choice of Latex flush bulb
- "Y"injection port
- Latex free.