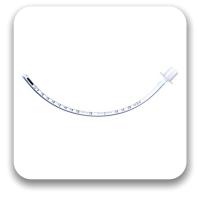

Nubeno ensures that no failure is experienced because of the fault in the machine by pre-use checks and regular maintenance.

NUBENO ENDO TRACHEAL TUBE WITH CUFFED

#### **Product Features**

- Non-return valve with indicator facilitate the cuff inflation and deflation
- Thin, smooth cuff inflates symmetrically eliminating any risk of herniation
- Terminal end is suitable for 15mm connector
- Individual Packing in Blister Pack

Technical Specification

Packaging
Paper Poly Packing

NUBENO ENDO TRACHEAL TUBE WITHOUT CUFFED