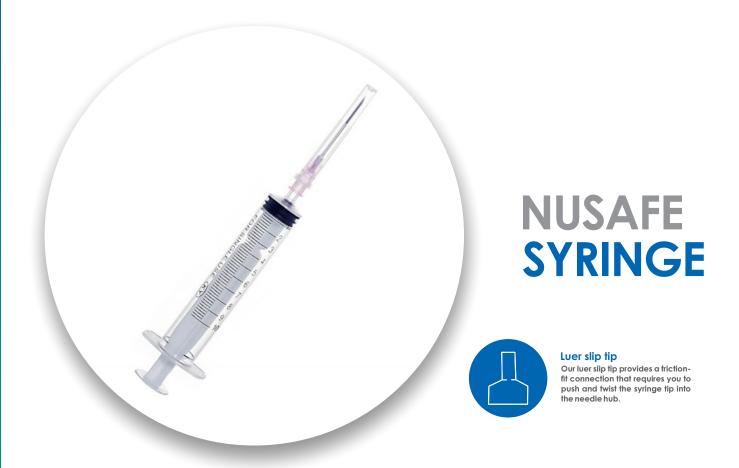

# Hypodermic Syringe

The word 'Hypodermic' is a medical term that refers to anything below the skin. Case in point, Hypodermic Syringes are syringes with a hollow needle that pierces the skin and injects medicaments into the bloodstream. Likewise, these syringes can also be used to extract blood from the human body. We at Nubeno, offer multiple varieties of Hypodermic Syringes.

The Single-use Hypodermic Syringes are one of the most indemand single-use syringes in the Indian market.

#### **Product Features**

- · High clarity transparent barrel molded by using premium quality medical grade polypropylene.
- Thermo Plastic Elastomer (TPE) Gasket for smooth movement of the plunger.
- · Needles are manufactured by using imported Cannula with precise tip sharpness and strong bonding strength with the hub.
- Needles have an ultra-thin wall permitting rapid and efficient drug delivery.