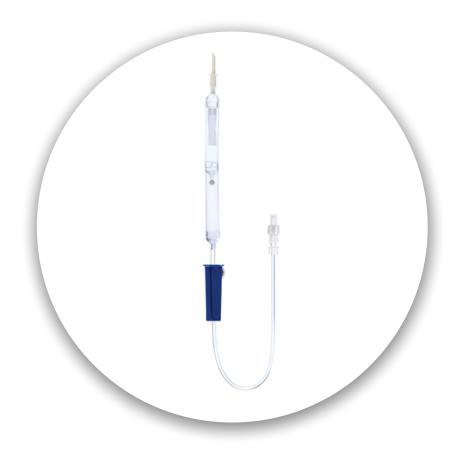

#### **Product Features**

- Designed for clamping Umbilical Cord immediately after birth.
- Provided with non-reopenable locks to avoid any accidental opening of
- clamp
- Provided with secure and leak proof jaws to ensure proper clamping

#### Options Available:

Blue - Regular / Re-Openable

Packaging

Customization available