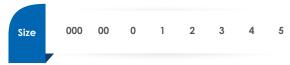

#### **Product Features**

- Suitable for maintaining an unobstructed oropharyngeal airway
- Bite block to prevent biting of tongue and airway occlusion
- Rounded atraumatic edges & smooth airway
- Color coded for easy identification of sizes
- Sizes: 000, 00, 0, 1, 2, 3, 4, 5