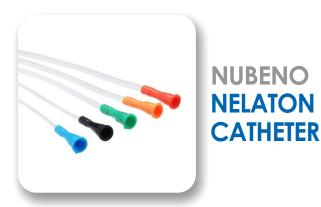

# STERILE EO

Technical Specification

| Size | Colour      | Packing<br>Inner/Outer Unit |
|------|-------------|-----------------------------|
| 8FG  | Grey        | 100/1000                    |
| 10FG | Light Green | 100/1000                    |
| 12FG | Blue        | 100/1000                    |
| 14FG | Black       | 100/1000                    |
| 16FG | White       | 100/1000                    |
| 18FG | Green       | 100/1000                    |
| 20FG | Orange      | 100/1000                    |
| 22FG | Red         | 100/1000                    |
| 24FG |             |                             |