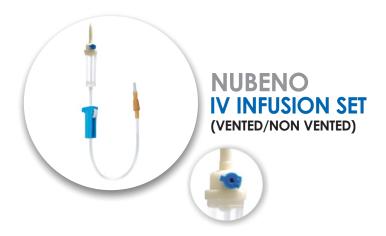

#### Packaaina

- · Sharp piercing spike for easy insertion in I.V container.
- Manufactured from non-toxic and transparent material.
- Infusion set with built in air vent and bacteria barrier hydrophobic filter.
- Specially designed transparent cylindrical collapsible drip chamber to visualize the flow rate.
- Disc type 15µm fluid filter at the bottom of drip chamber filters any particulate matter in the I.V fluid.
- 150 cm long super smooth kink resistant tubing.
- Efficient roller controller ensures better flow control.
- Provided with super smooth kink resistant tube for unobstructed flow.
- Fixed Luer lock for secure connection to all standard devices.