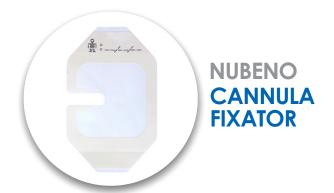

### Packaging

- Individually packed
- 120 Pcs / Carton

- Transparent and water resistant film to cover and protect I.V. infusion sites providing visibility
- Recording label provided to record the date of application
- Provides secure adhesion, gentle to the patient's skin
- Helps in preventing infection, as provides a barrier to external contaminants