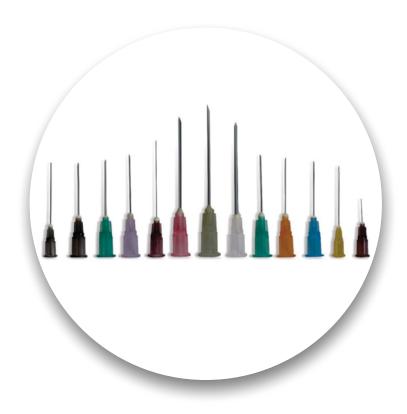

# Hypodermic Needle

A Hypodermic (hypo – under, dermic – the skin) needle commonly used with a syringe to inject medicaments into the body or extract fluids from it. We at Nubeno manufacture a variety of high precision Hypodermic Needles designed to offer maximum protection and uplifting results during medical operations. These needles are manufactured keeping in mind the mandates of global industry standards.

#### **Product Features**

- Extra thin wall
- · Cannula made from imported cold-rolled stainless steel strips in-house
- · The tip of needles are grounded using high-precision CNC machines by skilled operators
- Siliconized to minimise drag during penetration and withdrawal
- Vision Camera check for burs, hook and blockage; ensures 100% automated quality control enabling superior sharpness to minimise pain
- Assembled and packaged on totally automated machines

# Technical Specification

Size 1", 1.25" 21G 22G 23G 24G 26G & 1.5"