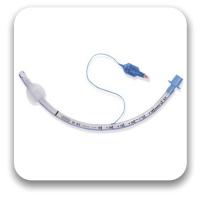

Nubeno ensures that no failure is experienced because of the fault in the machine by pre-use checks and regular maintenance.

NUBENO ENDO TRACHEAL TUBE WITH CUFFED

#### **Product Features**

- Non-return valve with indicator facilitate the cuff inflation and deflation
- Thin, smooth cuff inflates symmetrically eliminating any risk of herniation
- Terminal end is suitable for 15mm connector
- Individual Packing in Blister Pack